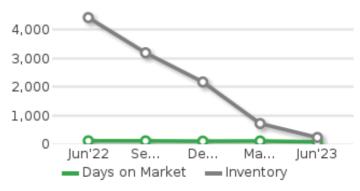

Rd, Greensboro, Nc 27407     |          |           | 6/07/23  | \$759,900 | 1,344 | \$565 | 3 | 1 | 3      | 66 |
| X | 1.55 | Р | 203 Andrea Dr, Jamestown, Nc 27282        | 2/28/11  | \$96,000  | 4/21/23  | \$200,000 | 900   | \$222 | 3 | 1 | 41,382 | 65 |
| Υ | 1.57 | Α | 201 Andrea Dr, Jamestown, Nc 27282        | 6/19/98  | \$15,500  | 12/14/22 | \$39,000  |       |       |   |   | 1      |    |

A: Active P: Pending

C: Contingent

# Property Images (5)











## Statistics for Greensboro, NC



1.59 %

Last 30 Days Price Change



\$102

\$100

2.57 %

Last 30 Days Rent Change

#### **New Pre-Foreclosures**





De...

Ma...

Jun'23

## **Average Days on Market**



### List Price vs. Sale Price

Jun'22

Se...



## **Average Monthly Rent**



## Days on Market vs. Inventory



## Statistics for Greensboro, NC

#### **Market Trend Market Trend Last 6 Months** Last 30 Days 0 % 0 % 0 % 418 262 2,347 1,767 **New Listings Closed Sales New Listings** Closed Sales **Listing Trend Last 6 Months Listing Trend** Last 30 Days 3.8 % -11.77 % 2.179 \$270.342 \$207,157 Homes for Sale Average List Price Homes for Sale Average List Price 2.09 % -23.26 % -1.92 % 0.48 % \$121 110 \$108 Average List \$ / SqFt Average DOM Average List \$ / SqFt Average DOM Sales Trend **Sales Trend Last 6 Months** Last 30 Days 7.6 % 0 % 2,605 \$232,056 \$210,411 Average Sale Price Homes Sold Average Sale Price Homes Sold -19.1 % 15.82 % -2.48 % -10.67 % \$127 \$111 84 Average Sale \$ / SqFt Average DOM Average Sale \$ / SqFt Average DOM