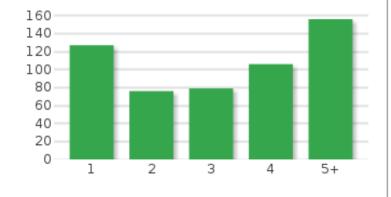

12/15/05 | \$240,500 | 4/16/23  | \$375,000 | 1,953 | \$192 | 3 | 2 |        | 18 |
| W | 1.54 | Α | 5309 Hilltop Rd, Greensboro, Nc 27407     |          |           | 6/07/23  | \$759,900 | 1,344 | \$565 | 3 | 1 | 3      | 66 |
| X | 1.55 | Р | 203 Andrea Dr, Jamestown, Nc 27282        | 2/28/11  | \$96,000  | 4/21/23  | \$200,000 | 900   | \$222 | 3 | 1 | 41,382 | 65 |
| Υ | 1.57 | Α | 201 Andrea Dr, Jamestown, Nc 27282        | 6/19/98  | \$15,500  | 12/14/22 | \$39,000  |       |       |   |   | 1      |    |

A: Active P: Pending

C: Contingent

# Property Images (5)











## Statistics for Greensboro, NC



1.59 %

Last 30 Days Price Change



\$102

\$100

2.57 %

Last 30 Days Rent Change

#### **New Pre-Foreclosures**





De...

Ma...

Jun'23

## **Average Days on Market**



### List Price vs. Sale Price

Jun'22

Se...



## **Average Monthly Rent**



## Days on Market vs. Inventory



## Statistics for Greensboro, NC

#### **Market Trend Market Trend Last 6 Months** Last 30 Days 0 % 0 % 0 % 418 262 2,347 1,767 **New Listings Closed Sales New Listings** Closed Sales **Listing Trend Last 6 Months Listing Trend** Last 30 Days 3.8 % -11.77 % 2.179 \$270.342 \$207,157 Homes for Sale Average List Price Homes for Sale Average List Price 2.09 % -23.26 % -1.92 % 0.48 % \$121 110 \$108 Average List \$ / SqFt Average DOM Average List \$ / SqFt Average DOM Sales Trend **Sales Trend Last 6 Months** Last 30 Days 7.6 % 0 % 2,605 \$232,056 \$210,411 Average Sale Price Homes Sold Average Sale Price Homes Sold -19.1 % 15.82 % -2.48 % -10.67 % \$127 \$111 84 Average Sale \$