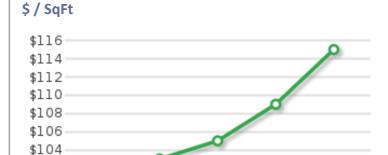

1.43 | Р | 112 Heritage Hill Dr, Jamestown, Nc 27282 | 12/15/05 | \$240,500 | 4/16/23  | \$375,000 | 1,953 | \$192 | 3 | 2 |        | 18 |
| W | 1.54 | Α | 5309 Hilltop Rd, Greensboro, Nc 27407     |          |           | 6/07/23  | \$759,900 | 1,344 | \$565 | 3 | 1 | 3      | 66 |
| X | 1.55 | Р | 203 Andrea Dr, Jamestown, Nc 27282        | 2/28/11  | \$96,000  | 4/21/23  | \$200,000 | 900   | \$222 | 3 | 1 | 41,382 | 65 |
| Υ | 1.57 | Α | 201 Andrea Dr, Jamestown, Nc 27282        | 6/19/98  | \$15,500  | 12/14/22 | \$39,000  |       |       |   |   | 1      |    |

A: Active P: Pending

C: Contingent

# Property Images (5)











## Statistics for Greensboro, NC



1.59 %

Last 30 Days Price Change



\$102

\$100

2.57 %

Last 30 Days Rent Change

#### **New Pre-Foreclosures**





De...

Ma...

Jun'23

## **Average Days on Market**



### List Price vs. Sale Price

Jun'22

Se...



## **Average Monthly Rent**



## Days on Market vs. Inventory



## Statistics for Greensboro, NC

#### **Market Trend Market Trend Last 6 Months** Last 30 Days 0 % 0 % 0 % 418 262 2,347 1,767 **New Listings Closed Sales New Listings** Closed Sales **Listing Trend Last 6 Months Listing Trend** Last 30 Days 3.8 % -11.77 % 2.179 \$270.342 \$207,157 Homes for Sale Average List Price Homes for Sale Average List Price 2.09 % -23.26 % -1.92 % 0.48 % \$121 110 \$108 Average List \$ / SqFt Average DOM Average List \$ / SqFt Average DOM Sales Trend **Sales Trend Last 6 Months** Last 30 Days 7.6 % 0 % 2,605 \$232,056 \$210,411 Average Sale Price Homes Sold Average Sale Price Homes Sold -19.1 % 1