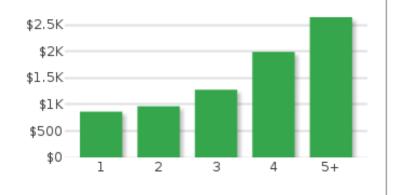

18 |
| W | 1.54 | Α | 5309 Hilltop Rd, Greensboro, Nc 27407     |          |           | 6/07/23  | \$759,900 | 1,344 | \$565 | 3 | 1 | 3      | 66 |
| X | 1.55 | Р | 203 Andrea Dr, Jamestown, Nc 27282        | 2/28/11  | \$96,000  | 4/21/23  | \$200,000 | 900   | \$222 | 3 | 1 | 41,382 | 65 |
| Υ | 1.57 | Α | 201 Andrea Dr, Jamestown, Nc 27282        | 6/19/98  | \$15,500  | 12/14/22 | \$39,000  |       |       |   |   | 1      |    |

A: Active P: Pending

C: Contingent

# Property Images (5)











## Statistics for Greensboro, NC



1.59 %

Last 30 Days Price Change



\$102

\$100

2.57 %

Last 30 Days Rent Change

#### **New Pre-Foreclosures**





De...

Ma...

Jun'23

## **Average Days on Market**



### List Price vs. Sale Price

Jun'22

Se...



## **Average Monthly Rent**



## Days on Market vs. Inventory



## Statistics for Greensboro, NC

#### **Market Trend Market Trend Last 6 Months** Last 30 Days 0 % 0 % 0 % 418 262 2,347 1,767 **New Listings Closed Sales New Listings** Closed Sales **Listing Trend Last 6 Months Listing Trend** Last 30 Days 3.8 % -11.77 % 2.179 \$270.342 \$207,157 Homes for Sale Average List Price Homes for Sale Average List Price 2.09 % -23.26 % -1.92 % 0.48 % \$121 110 \$108 Average List \$ / SqFt Average DOM Average List \$ / SqFt Average DOM Sales Trend **Sales Trend Last 6 Months** Last 30 Days 7.6 % 0 % 2,605 \$232,056 \$210,411 Average Sale Price Homes Sold Average Sale Price Homes Sold -19.1 % 15.82 % -2.48 % -10.67 % \$127 \$111 84 Average Sale \$ / SqFt Average DOM Average Sale \$ / SqFt Average DOM