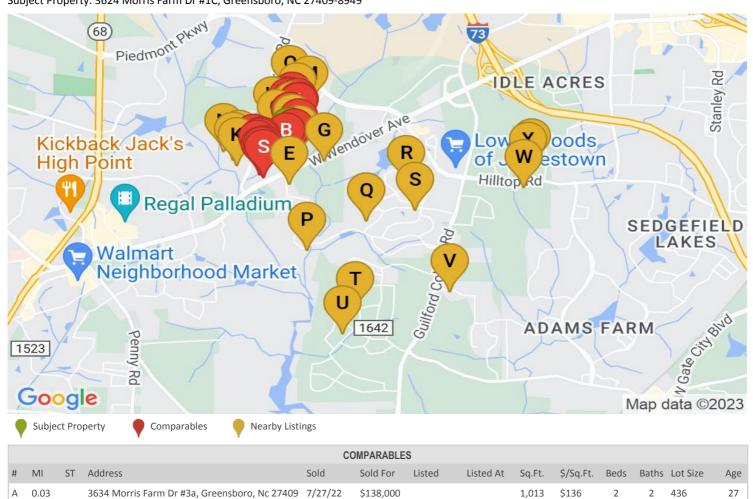

## **Comparables & Nearby Listings**

Subject Property: 3624 Morris Farm Dr #1C, Greensboro, NC 27409-8949

| _ |      |                                               |          |           |       |       |   |   |     |    |
|---|------|-----------------------------------------------|----------|-----------|-------|-------|---|---|-----|----|
| В | 0.04 | 3614 Morris Farm Dr #1d, Greensboro, Nc 27409 | 9/01/22  | \$178,000 | 983   | \$181 | 2 | 2 | 436 | 29 |
| С | 0.08 | 3650 Morris Farm Dr #1a, Greensboro, Nc 27409 | 2/10/23  | \$109,000 | 1,116 | \$98  | 2 | 2 | 436 | 27 |
| D | 0.11 | 3618 Grandway Cir, Greensboro, Nc 27409       | 5/01/23  | \$230,000 | 1,124 | \$205 | 2 | 2 |     | 26 |
| Е | 0.18 | 3709 Morris Farm Dr #2b, Greensboro, Nc 27409 | 11/08/22 | \$155,000 | 1,116 | \$139 | 2 | 2 | 436 | 24 |
| F | 0.19 | 3701 Morris Farm Dr #3b, Greensboro, Nc 27409 | 1/26/23  | \$185,000 | 1,172 | \$158 | 2 | 2 | 436 | 24 |
| G | 0.19 | 3709 Morris Farm Dr #3a, Greensboro, Nc 27409 | 9/02/22  | \$150,000 | 1,300 | \$115 | 2 | 2 | 436 | 24 |
| Н | 0.19 | 3701 Morris Farm Dr #1a, Greensboro, Nc 27409 | 7/22/22  | \$157,000 | 1,300 | \$121 | 2 | 2 | 436 | 24 |
| ı | 0.19 | 3701 Morris Farm Dr #1b, Greensboro, Nc 27409 | 4/04/23  | \$165,000 | 1,131 | \$146 | 2 | 2 | 436 | 24 |
| J | 0.2  | 4306 Timberbrooke Dr #2b, Greensboro, Nc      | 10/20/22 | \$150,000 | 1,188 | \$126 | 2 | 2 | 436 | 16 |
| K | 0.21 | 3713 Morris Farm Dr #1a, Greensboro, Nc 27409 | 5/01/23  | \$189,000 | 1,300 | \$145 | 2 | 2 | 436 | 24 |
| L | 0.21 | 3721 Morris Farm Dr #2a, Greensboro, Nc 27409 | 9/16/22  | \$195,000 | 1,200 | \$162 | 2 | 2 | 436 | 23 |
| М | 0.21 | 4325 Cedarcroft Ct #2a, Greensboro, Nc 27409  | 8/04/22  | \$134,500 | 900   | \$149 | 2 | 2 | 436 | 17 |
| N | 0.21 | 4306 Timberbrooke Dr #3d, Greensboro, Nc      | 7/22/22  | \$150,000 | 1,200 | \$125 | 2 | 2 | 436 | 16 |
| 0 | 0.22 | 3733 Morris Farm Dr #3d, Greensboro, Nc 27409 | 9/30/22  | \$160,000 | 1,300 | \$123 | 2 | 2 | 436 | 23 |
| Р | 0.22 | 3721 Morris Farm Dr #1a, Greensboro, Nc 27409 | 5/05/23  | \$200,000 | 1,200 | \$167 | 2 | 2 | 436 | 23 |
| Q | 0.22 | 3713 Morris Farm Dr #2d, Greensboro, Nc 27409 | 6/20/22  | \$173,000 | 1,300 | \$133 | 2 | 2 | 436 | 24 |
| R | 0.22 | 3733 Morris Farm Dr #1a, Greensboro, Nc 27409 | 5/04/23  | \$125,000 | 1,300 | \$96  | 2 | 2 | 436 | 23 |
| S | 0.23 | 4320 Cedarcroft Ct #1a, Greensboro, Nc 27409  | 7/25/22  | \$150,000 | 1,200 | \$125 | 2 | 2 | 436 | 18 |
| Т | 0.23 | 4315 Cedarcroft Ct #3b, Greensboro, Nc 27409  | 9/23/22  | \$151,000 | 1,204 | \$125 | 2 | 2 | 436 | 18 |
| U | 0.23 | 4315 Cedarcroft Ct #3d, Greensboro, Nc 27409  | 7/14/22  | \$150,000 | 1,300 | \$115 | 2 | 2 | 436 | 18 |
| V | 0.23 | 4302 Timberbrooke Dr #3c, Greensboro, Nc 2740 | 93/13/23 | \$119,500 | 1,188 | \$101 | 2 | 2 | 436 | 17 |
| W | 0.24 | 4315 Cedarcroft Ct #2b, Greensboro, Nc 27409  | 2/23/23  | \$78,000  | 1,093 | \$71  | 2 | 2 | 436 | 18 |
| Х | 0.24 | 4305 Timberbrooke Dr #1c, Greensboro, Nc 2740 | 93/16/23 | \$158,000 | 1,104 | \$143 | 2 | 2 | 436 | 16 |
| Υ | 0.25 | 3725 Morris Farm Dr #3b, Greensboro, Nc 27409 | 8/05/22  | \$185,000 | 900   | \$206 | 2 | 2 | 436 | 24 |
|   |      |                                               |          |           |       |       |   |   |     |    |

L: Listed F: Foreclosure P: Pre-Foreclosure A: Auction

|   | NEARBY LISTINGS |    |                                               |          |           |         |           |        |           |      |       |          |     |
|---|-----------------|----|-----------------------------------------------|----------|-----------|---------|-----------|--------|-----------|------|-------|----------|-----|
| # | MI              | ST | Address                                       | Sold     | Sold For  | Listed  | Listed At | Sq.Ft. | \$/Sq.Ft. | Beds | Baths | Lot Size | Age |
| Α | 0.06            | Р  | 3642 Morris Farm Dr #2a, Greensboro, Nc 27409 | 1/31/17  | \$58,650  | 4/25/23 | \$185,000 | 1,116  | \$166     | 2    | 2     | 436      | 27  |
| В | 0.1             | Р  | 3612 Grandway Cir, Greensboro, Nc 27409       | 10/08/18 | \$150,000 | 5/30/23 | \$280,000 | 1,412  | \$198     | 2    | 2     |          | 26  |
| С | 0.16            | Р  | 3653 Rising River Ln, Greensboro, Nc 27409    | 7/12/21  | \$210,000 | 5/08/23 | \$212,500 | 1,120  | \$190     | 2    | 2     |          | 27  |
| D | 0.19            | Α  | 3705 Morris Farm Dr #2d, Greensboro, Nc 27409 | 10/29/19 | \$90,000  | 5/19/23 | \$189,990 | 1,300  | \$146     | 2    | 2     | 436      | 24  |
| Е | 0.21            | Α  | 3508 Morris Farm Dr, Jamestown, Nc 27282      | 12/16/88 | \$93,000  | 5/20/23 | \$434,900 | 2,526  | \$172     | 5    | 2     |          | 35  |
| F | 0.22            | Α  | 3733 Morris Farm Dr #1a, Greensboro, Nc 27409 | 5/04/23  | \$125,000 | 5/28/23 | \$189,900 | 1,300  | \$146     | 2    | 2     | 436      | 23  |
| G | 0.23            | Α  | 2205 Cardinal Dr, Jamestown, Nc 27282         | 7/01/08  |           | 5/24/23 | \$160,000 | 1,020  | \$157     | 3    | 1     | 19,602   | 53  |
| Н | 0.24            | Α  | 3683 Waterwheel Ct, Greensboro, Nc 27409      | 5/04/21  | \$207,000 | 5/19/23 | \$265,000 | 1,600  | \$166     | 2    | 2     | 2,178    | 24  |
| I | 0.32            | Α  | 3807 Riverside Ct, Greensboro, Nc 27409       | 6/04/15  | \$149,000 | 4/17/23 | \$299,900 | 1,719  | \$174     | 3    | 3     | 5,663    | 20  |
| J | 0.33            | Α  | 4052 Tarrant Trace Cir, High Point, Nc 27265  | 5/14/19  | \$119,000 | 6/01/23 | \$1,500   | 1,224  | \$1       | 2    | 3     | 436      | 18  |
| K | 0.35            | Р  | 3841 Tarrant Trace Cir, High Point, Nc 27265  | 3/26/19  | \$158,000 | 4/09/23 | \$269,900 | 1,910  | \$141     | 3    | 4     |          | 21  |
| L | 0.37            | Α  | 3854 Tarrant Trace Cir, High Point, Nc 27265  | 8/01/12  | \$103,000 | 5/04/23 | \$1,695   | 1,980  | \$1       | 3    | 4     | 1,307    | 20  |
| M | 0.39            | Р  | 4520 Piedmont Trace Dr, Greensboro, Nc 27409  | 1/11/18  | \$160,000 | 4/23/23 | \$269,900 | 1,735  | \$156     | 3    | 3     |          | 19  |
| N | 0.43            | Р  | 3915 Tarrant Trace Cir, High Point, Nc 27265  | 10/21/15 | \$129,000 | 5/25/23 | \$289,000 | 2,008  | \$144     | 3    | 4     |          | 17  |
| 0 | 0.45            | Α  | 4433 Piedmont Trace Dr, Greensboro, Nc 27409  | 2/15/18  | \$150,000 | 5/25/23 | \$269,900 | 1,484  | \$182     | 2    | 3     | 1,307    | 21  |
| Р | 0.69            | Α  | 4502 Jamesford Dr, Jamestown, Nc 27282        | 3/23/20  | \$340,000 | 5/28/23 | \$479,000 | 3,082  | \$155     | 3    | 2     | 36,590   | 29  |
| Q | 0.69            | Α  | 2903 Dray Ct, Jamestown, Nc 27282             | 7/03/17  | \$347,000 | 5/12/23 | \$499,900 | 3,160  | \$158     | 4    | 3     | 436      | 32  |
| R | 0.78            | Α  | 4623 James Crossing Dr, Jamestown, Nc 27282   | 9/03/96  | \$253,500 | 5/23/23 | \$510,000 | 3,492  | \$146     | 5    | 3.5   | 12,632   | 27  |

| S | 0.91 | Α | 4807 Worchester Pl, Jamestown, Nc 27282   | 6/03/02  | \$313,000 | 5/31/23  | \$510,000 | 3,600 | \$142 | 4 | 2 | 17,424 | 31 |
|---|------|---|-------------------------------------------|----------|-----------|----------|-----------|-------|-------|---|---|--------|----|
| Т | 1.19 | Α | 509 Tangle Dr, Jamestown, Nc 27282        |          |           | 5/22/23  | \$559,900 | 2,660 | \$210 | 4 | 2 | 36,590 | 52 |
| U | 1.32 | Р | 405 Tangle Dr, Jamestown, Nc 27282        | 4/20/06  | \$293,000 | 5/14/23  | \$450,000 | 2,471 | \$182 | 4 | 3 | 1      | 18 |
| V | 1.43 | Р | 112 Heritage Hill Dr, Jamestown, Nc 27282 | 12/15/05 | \$240,500 | 4/16/23  | \$375,000 | 1,953 | \$192 | 3 | 2 |        | 18 |
| W | 1.54 | Α | 5309 Hilltop Rd, Greensboro, Nc 27407     |          |           | 6/07/23  | \$759,900 | 1,344 | \$565 | 3 | 1 | 3      | 66 |
| X | 1.55 | Р | 203 Andrea Dr, Jamestown, Nc 27282        | 2/28/11  | \$96,000  | 4/21/23  | \$200,000 | 900   | \$222 | 3 | 1 | 41,382 | 65 |
| Υ | 1.57 | Α | 201 Andrea Dr, Jamestown, Nc 27282        | 6/19/98  | \$15,500  | 12/14/22 | \$39,000  |       |       |   |   | 1      |    |